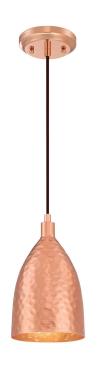

# Item Number 6105400

Mini Pendant Hammered Copper Finish

#### **Specifications**

- Height: 10.50"Diameter: 6"
- Adjustable Cord: 50" max.
- Use (1) Medium (E26) Base Lamp,
  60 Watt Maximum